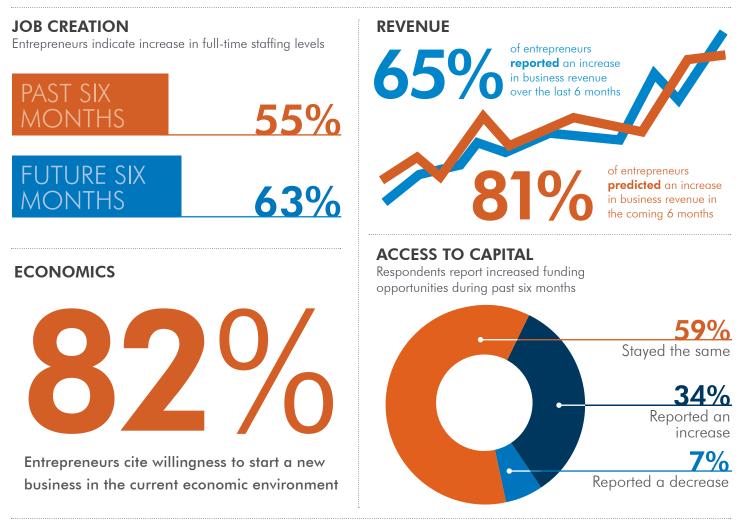

## EOGlobal Entrepreneur Indicator

GLOBAL EDITION September 2016

In its sixth year, the **2016 Global Entrepreneur Indicator (GEI)** is a twice-yearly gauge of the near-term global economic outlook that delivers data on job creation, profit outlook and access to capital, among other key metrics. The Entrepreneurs' Organization's September GEI—taken by 4,558 leading entrepreneurs—reveals the current state of 47 countries' business landscapes and economic health, among other statistics designed to identify economic trends, drive fiscal growth and strengthen communities.